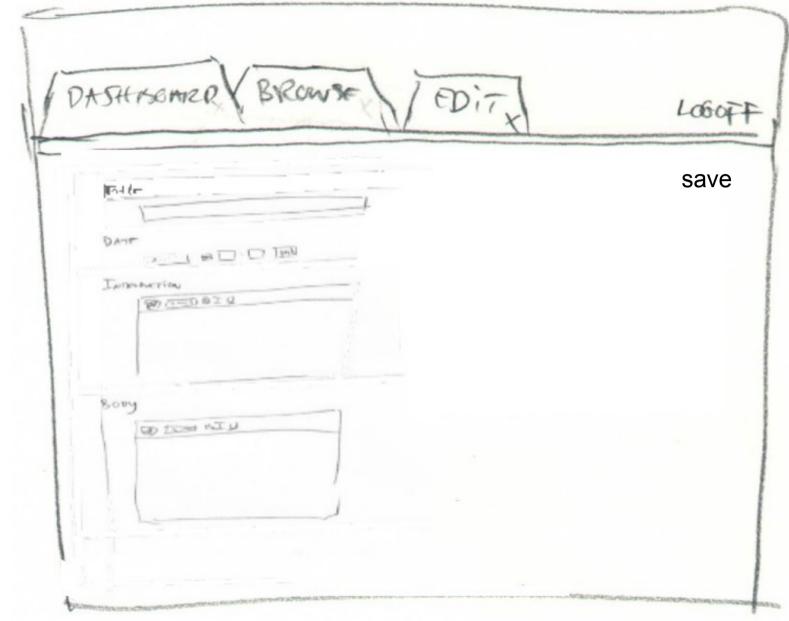

Extra actions show up in actions plugin Edit / Delete / Publish User clicks Edit

Edit tab opens

DASHTSOMER & BROWSE EDiT. LOGOFF save Matte-Lorem Ipsum DATE Innerton P TEDELU Bory OD INCOM NOT U Colorgeneration Providence in

| Inder .        |              | sa |
|----------------|--------------|----|
| Lorem I        | osum         |    |
| DATE           | Meet to Tenk |    |
| Inneriou       | 2.4          |    |
| (m) (7-5) 8    | 10           |    |
|                |              |    |
|                |              |    |
| Bory GD ISSN 1 | νı           |    |
|                | osum Lorem   |    |
| IpsumL         | orem         |    |