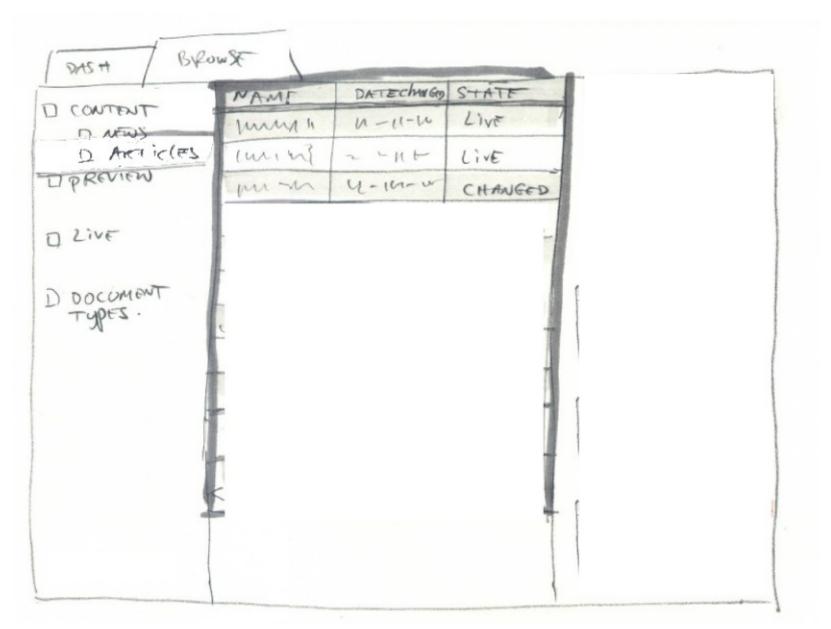

News and Articles folder open

User clicks Articles

|              | NAME       | DATECHAG                | STATE   | ARUS                                  |
|--------------|------------|-------------------------|---------|---------------------------------------|
| THATHS       | mun "      | u-11-12                 | LIVE    | 1 CREATE NEWSARTICLE                  |
| ) Area icles | Turing     | ~ ~ ルト                  | LIVE    | · · · · · · · · · · · · · · · · · · · |
| SEVIEN       | mu-m       | 4-101-w                 | CHANGED |                                       |
|              | Apple goo  | 5-3-2000                | NEW     |                                       |
| IVE          | man        | 1-n-                    | LIVE    |                                       |
| DCOMENT      | inn        | /2 - m-                 | REVIEW  | 1                                     |
| ypes.        | inn        | a-m                     | Live    |                                       |
|              | mizu       | nin                     | NEW     |                                       |
|              | an         | in                      | NEW     |                                       |
|              |            |                         |         |                                       |
|              | < PREVIOUS | TU 10 0F 23<br>10 20 30 | LIXY >  |                                       |

Doclisting shows documents below "Articles" Actions plugin shows "Create Article" and "Create Folder" User selects "Apple iPod"

|                   | NAME       | DATECHAG                | STATE . | NANS                                      |  |
|-------------------|------------|-------------------------|---------|-------------------------------------------|--|
| CONTENT<br>A NEWS | mun "      | N-11-12                 | Live    | CREATE NEWSARTICLE<br>SCREATE FOLDER      |  |
| D Aner icles      | imini      | ~~~~                    | Live    |                                           |  |
| PREVIEW           | purn       | 4-10-0                  | CHANGED | Apple ipob                                |  |
| 1.                | Apple POD  | 2-3-5008                | NEW     | (B) DEZETE (REGINT)<br>or publish (REGUT) |  |
| LIVE              | man        | 2-n-                    | LIVE    |                                           |  |
| DOCUMENT          | man        | /1 - m-                 | REVIEW  |                                           |  |
| Types.            | inn        | a-m                     | Live    |                                           |  |
|                   | mish       | nin                     | NEW     |                                           |  |
|                   | an         | in                      | NEW     |                                           |  |
|                   | 1          | 1                       |         |                                           |  |
|                   | < PREVIOUS | TU 10 0F 23<br>10 20 30 | LIXY >  |                                           |  |