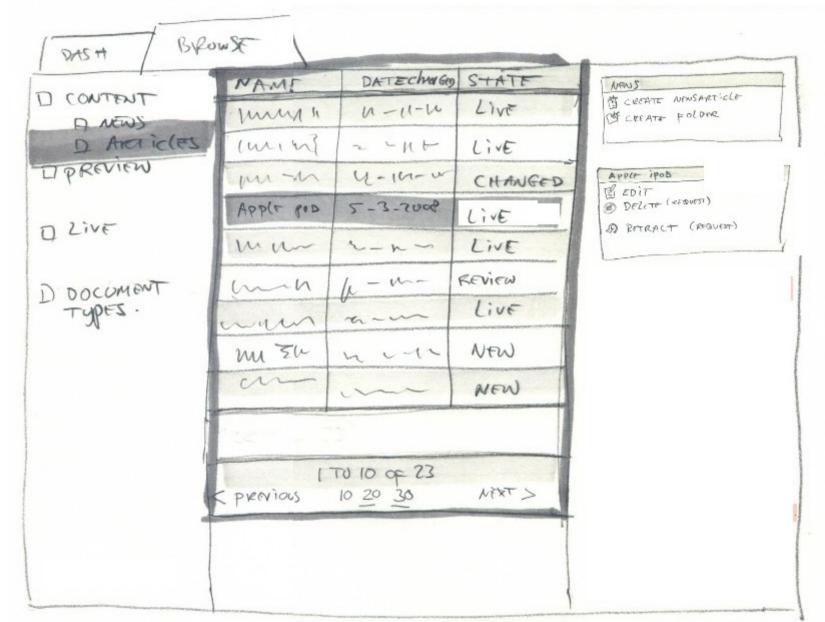

Browse tab selects

|                   | NAME                                       | DATECHAG                                | STATE   | NAN S                                     |
|-------------------|--------------------------------------------|-----------------------------------------|---------|-------------------------------------------|
| CONTENT<br>A NEWS | mun "                                      | u-11-11                                 | Live    | 首 CREATE NEWSARTICLE<br>「「CREATE FOLDER   |
| D Anaricles       | Turing                                     | ~~~~~~~~~~~~~~~~~~~~~~~~~~~~~~~~~~~~~~~ | LIVE    |                                           |
| PREVIEW           | mu-m                                       | 4-11-w                                  | CHANGED | Apple ipob                                |
| 1:10              | Apple god                                  | 2-3-5008                                | CHANGED | @ DELETE ( «FOURT)<br>SS KOLLBACK ChANGES |
| LIVE              | man                                        | 1-n-                                    | LIVE    | * publish (Kraufst)                       |
| DOCUMENT          | man                                        | / - m-                                  | REVIEW  |                                           |
| TYPES.            | num                                        | a-m                                     | Live    |                                           |
|                   | mizu                                       | nin                                     | NEW     |                                           |
|                   | an                                         |                                         | NEW     |                                           |
|                   |                                            |                                         |         |                                           |
|                   | [ TU 10 OF 23<br>< PREVIOUS 10 20 30 MENT> |                                         |         |                                           |

Apple iPod state jumps to Changed Actions now shows Edit / Delete / Rollback / Publish User clicks publish (request)

Apple iPod state jumps to REVIEW Actions now shows Edit / Approve / Reject / Cancel review User Clicks Logoff