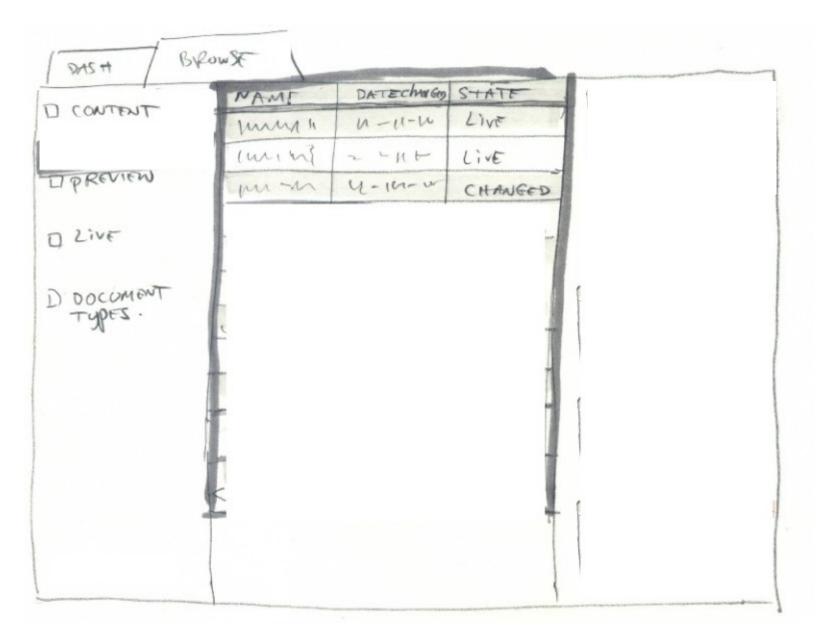

Admin user logs in

BROWSE DASHTROMER EDIT LOGOFF WHAT'S GOING ON NO TODO 28-3-2008 12:55 Admin Logged in You have no open tasks

Dashboard is shown – no tasks, 1 logged event User clicks "Browse" tab

Closed tree is shown on the left Center view shows Content, preview, live, document types User clicks "Content"

News and Articles folder open

User clicks Articles

|              | NAME       | DATECHAG                | STATE   | ARUS                                  |
|--------------|------------|-------------------------|---------|---------------------------------------|
| THATHS       | mun "      | u-11-12                 | LIVE    | 1 CREATE NEWSARTICLE                  |
| ) Area icles | Turing     | ~ ~ ルト                  | LIVE    | · · · · · · · · · · · · · · · · · · · |
| SEVIEN       | mu-m       | 4-101-w                 | CHANGED |                                       |
|              | Apple goo  | 5-3-2000                | NEW     |                                       |
| IVE          | man        | 1-n-                    | LIVE    |                                       |
| DCOMENT      | inn        | /2 - m-                 | REVIEW  | 1                                     |
| ypes.        | inn        | a-m                     | Live    |                                       |
|              | mizu       | nin                     | NEW     |                                       |
|              | an         | in                      | NEW     |                                       |
|              |            |                         |         |                                       |
|              | < PREVIOUS | TU 10 0F 23<br>10 20 30 | LIXY >  |                                       |