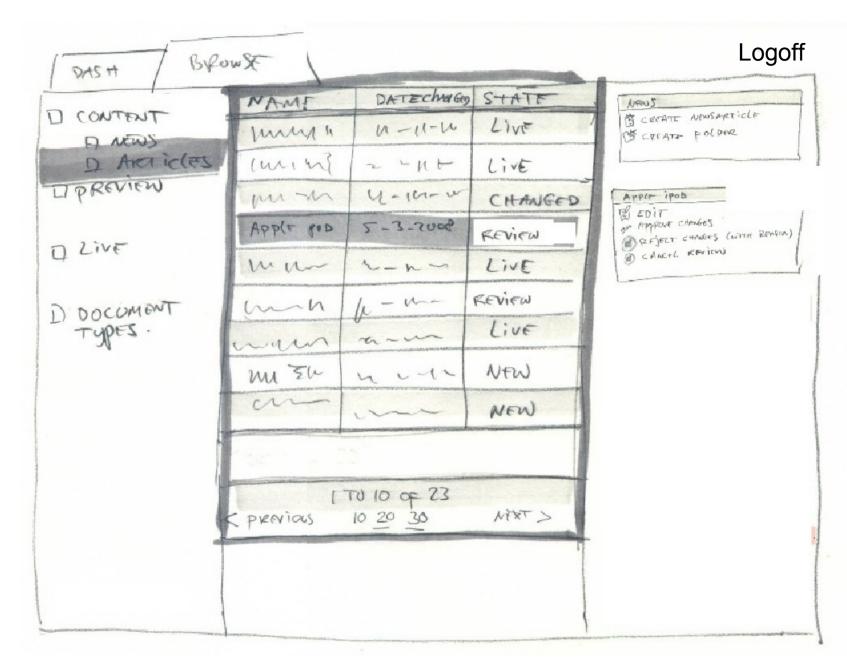

My TODO shows waiting publication request What's going on shows login / edit / publication steps User clicks on the publication request

| Dealer               | NAME       | DATECHAG                                | STATE . | NANS                                    |
|----------------------|------------|-----------------------------------------|---------|-----------------------------------------|
| D CONTENT            | mun "      | u-11-12                                 | Live    | 菌 CREATE NEWSAYET IN<br>図 CREATE FOLDER |
| D Area icles         | Imini      | ~ ~ ~ ~ ~ ~ ~ ~ ~ ~ ~ ~ ~ ~ ~ ~ ~ ~ ~ ~ | Live    |                                         |
| D PREVIEW            | m. h       | 4-101-0                                 | CHANGED | Apple ipob                              |
|                      | Apple pod  | 2-3-2008                                | REVIEW  | Appport charles (with                   |
| o live               | man        | 1-n~                                    | LIVE    | B CANCEL REVIEW                         |
| DOCOMENT             | mh         | /1 - m-                                 | REVIEW  |                                         |
| D DOCOMENT<br>TYPES. | man        |                                         | Live    |                                         |
|                      | m En       | hin                                     | NEW     |                                         |
|                      | m          | un                                      | NEW     |                                         |
|                      |            |                                         |         |                                         |
|                      | < PREVIOUS | TU 10 of 23                             | < TXFM  |                                         |
|                      |            |                                         | Ľ       |                                         |
|                      |            |                                         |         |                                         |
| imps to Browse ta    |            |                                         | 1       |                                         |

User clicks Approve

Apple iPod state jumps to "LIVE"

Done!