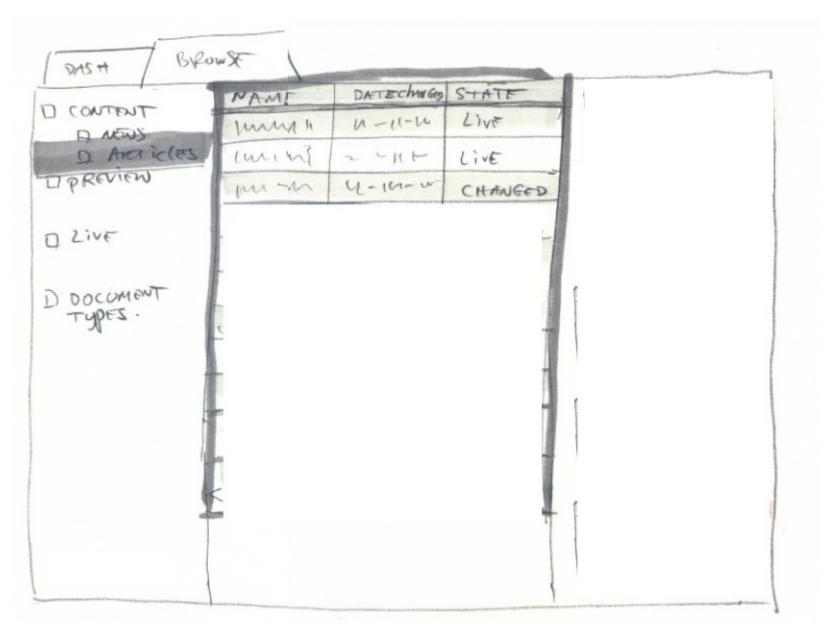

Doclisting shows documents below "Articles" Actions plugin shows "Create Article" and "Create Folder" User selects "Apple iPod"

|                   | NAME       | DATECHAG                | STATE . | NANS                                      |  |
|-------------------|------------|-------------------------|---------|-------------------------------------------|--|
| CONTENT<br>A NEWS | mun "      | N-11-12                 | Live    | CREATE NEWSARTICLE<br>SCREATE FOLDER      |  |
| D Aner icles      | imini      | ~~~~                    | Live    |                                           |  |
| PREVIEW           | purn       | 4-10-0                  | CHANGED | Apple ipob                                |  |
| 1.                | Apple POD  | 2-3-5008                | NEW     | (B) DEZETE (REGINT)<br>or publish (REGUT) |  |
| LIVE              | man        | 2-n-                    | LIVE    |                                           |  |
| DOCUMENT          | man        | /1 - m-                 | REVIEW  |                                           |  |
| Types.            | inn        | a-m                     | Live    |                                           |  |
|                   | mish       | nin                     | NEW     |                                           |  |
|                   | an         | in                      | NEW     |                                           |  |
|                   | 1          | 1                       |         |                                           |  |
|                   | < PREVIOUS | TU 10 0F 23<br>10 20 30 | LIXY >  |                                           |  |

Extra actions show up in actions plugin Edit / Delete / Publish User clicks Edit

Edit tab opens

DASHTSOMER & BROWSE EDiT. LOGOFF save Matte-Lorem Ipsum DATE Innerton P TEDELU Bory OD INCOM NOT U Colorgeneration Providence in